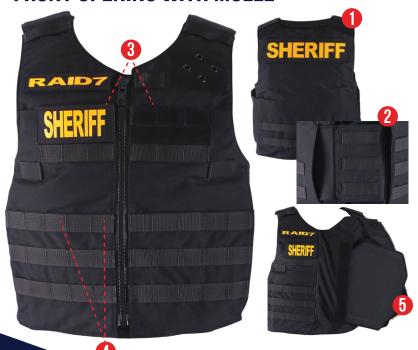

# RAID7 CARRIER

FRONT OPENING WITH MOLLE

YOU **ASKED**, WE **LISTENED**...

THE **NEW** RAID<sup>7</sup> BRINGS YOU ORIGINAL FEATURES PLUS CUSTOMER DRIVEN UPGRADES NEEDED IN TODAY'S OUTER CARRIER WORLD.

ERGONOMIC NECK OPENING TO ALLEVIATE NECK IRRITATION WHILE KEEPING THE ARMOR IN PLACE FOR PROPER COVERAGE. FRONT OPENING OFFERS EASY ON/OFF OF CARRIER ALONG WITH QUICK ACCESS TO TRI-PLATE POCKETS TO UP YOUR BALLISTIC PROTECTION.

### **FEATURES**

- CORDURA NYLON OUTER WITH DWR
- NYLON LINER; ANTIMICROBIAL, MOISTURE WICKING
- BADGE TAB AND NAME STRIP-LOOP AND GROMMETS; Front and back loop for included id placards
- ERGONOMIC NARROW REVERSE SHOULDER DESIGN WITH EXTRA SHOULDER ADJUSTABILITY
- FRONT AND SHOULDER MIC TABS WITH WIRE MANAGEMENT TUNNEL SYSTEM
- SAI BALLISTIC SUSPENSION SYSTEM TO PREVENT SAGGING
  •INTERNAL ADJUSTABLE/REMOVABLE STURDY ELASTIC
  CUMMERBUND
- SIDE FLAP CLOSURES WITH DURABLE ELASTIC PROVIDES
  BETTER ADJUSTMENT, SECURE FIT, AND PREVENT STRAPS
  FROM CATCHING OR BEING PULLED LOOSE DURING A
  STRUGGLE
- FRONT POCKETS INCLUDE:
  - TWO 7" DEEP TOP POCKETS
  - FOUR 6" DEEP BOTTOM POCKETS (TWO
    THAT HOLDS AR-15 MAGAZINES)
  - FULL FRONT BOTTOM SPLIT POCKET WITH HIDDEN ZIPPER CLOSURE ON BOTH SIDES AND LOOP LINING TO CARRY EXTRA GEAR